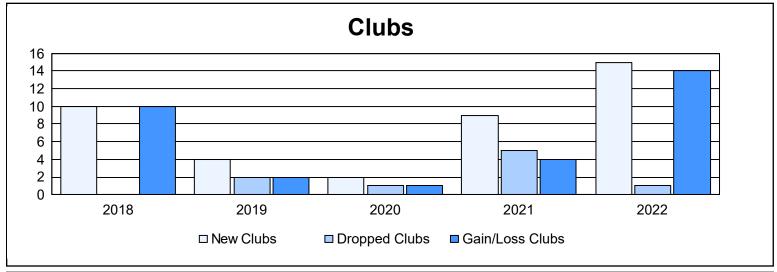

| Year      | New<br>Clubs | Dropped<br>Clubs | Gain/<br>Loss<br>Clubs | New<br>Members | Charter<br>Members | Reinstate<br>Members | Transfer<br>Members | Total<br>Member<br>Added | Total<br>Members<br>Dropped | Gain/<br>Loss<br>Members |
|-----------|--------------|------------------|------------------------|----------------|--------------------|----------------------|---------------------|--------------------------|-----------------------------|--------------------------|
| 2017-2018 | 10           | 0                | 10                     | 635            | 304                | 9                    | 18                  | 966                      | 335                         | 631                      |
| 2018-2019 | 4            | 2                | 2                      | 162            | 113                | 30                   | 8                   | 313                      | 662                         | -349                     |
| 2019-2020 | 2            | 1                | 1                      | 93             | 57                 | 13                   | 11                  | 174                      | 298                         | -124                     |
| 2020-2021 | 9            | 5                | 4                      | 300            | 235                | 10                   | 16                  | 561                      | 410                         | 151                      |
| 2021-2022 | 15           | 1                | 14                     | 292            | 375                | 19                   | 3                   | 689                      | 443                         | 246                      |
| Average   | 8            | 2                | 6                      | 296            | 217                | 16                   | 11                  | 541                      | 430                         | 111                      |