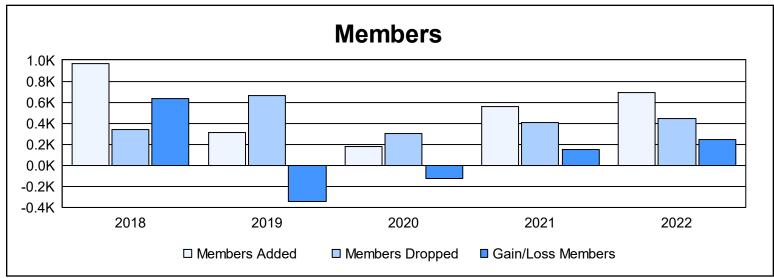

| Year      | New<br>Clubs | Dropped<br>Clubs | Gain/<br>Loss<br>Clubs | New<br>Members | Charter<br>Members | Reinstate<br>Members | Transfer<br>Members | Total<br>Member<br>Added | Total<br>Members<br>Dropped | Gain/<br>Loss<br>Members |
|-----------|--------------|------------------|------------------------|----------------|--------------------|----------------------|---------------------|--------------------------|-----------------------------|--------------------------|
| 2017-2018 | 10           | 0                | 10                     | 635            | 304                | 9                    | 18                  | 966                      | 335                         | 631                      |
| 2018-2019 | 4            | 2                | 2                      | 162            | 113                | 30                   | 8                   | 313                      | 662                         | -349                     |
| 2019-2020 | 2            | 1                | 1                      | 93             | 57                 | 13                   | 11                  | 174                      | 298                         | -124                     |
| 2020-2021 | 9            | 5                | 4                      | 300            | 235                | 10                   | 16                  | 561                      | 410                         | 151                      |
| 2021-2022 | 15           | 1                | 14                     | 292            | 375                | 19                   | 3                   | 689                      | 443                         | 246                      |
| Average   | 8            | 2                | 6                      | 296            | 217                | 16                   | 11                  | 541                      | 430                         | 111                      |